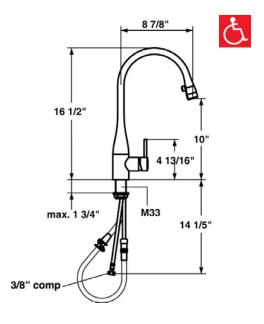

Tel.: 678 334 2121 Fax: 678 334 2128

- Pull-down length 24
- Flexible supply hoses, 3/8" compression fittings
- Mounting hole size Ø =1 3/8
- Flow rate: 2.2 gpm @ 60psi